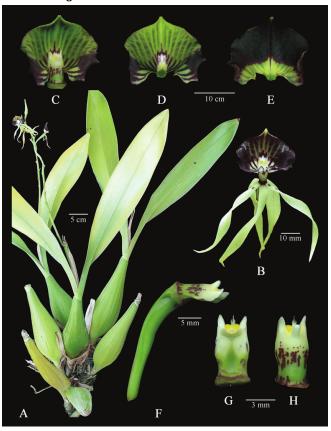

#### Prosthechea cochleata

Genus *Prosthechea* is distributed from south Florida (USA), through the Carribean, to Mexico and tropical Central and South America. *Prosthechea cochleata* was the first tropical orchid to be successfully flowered at the Royal Botanic Gardens, Kew, in 1787 (Gardiner & Cribb, 2019).

This species is the national flower of Belize. The labellum of the flower is dark purple in colour, contrasting with the five long thin light-green tepals that dangle below, giving the resemblance of an octopus. It is not surprising this species has the common name, the 'Octopus Orchid'.

Ref: https://www.researchgate.net/figure/Prosthechea-cochleata-A-Habit-B-Whole-flower-front-view-C-Labellum-andcolumn\_fig5\_262256677