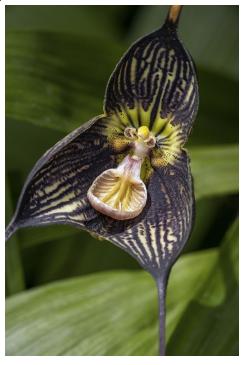

#### Dracula vampira

The vampire stories from Transylvania might be the first that come to mind when we come across the orchid genus *Dracula*. The actual meaning is 'Little dragon', deriving from the Latin word *draco*. American Botanist Carlyle Luer introduced this genus in 1978 as a distinct group from genus *Masdevallia*.

Dracula vampira has very dark purple-black veins. This species is found in the cool, high-altitude cloud forests of Mexico, Central America and the South American Andes highland. This species does not have pseudo bulbs in which to store water and will dry quickly if not in cool, moist conditions.