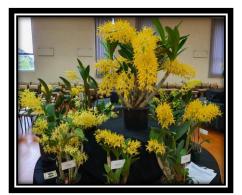

## A sea of yellow from the Spring Show 2022

More yellow

a little colour

& more yellow

Warringal Orchid Society Inc.

BYO Drinks, Partners and a plate to compliment meal.

George

Chris