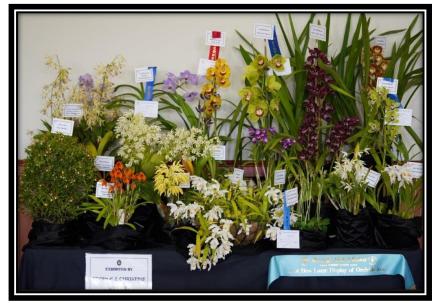

## **WOS Spring Show Winners.**

Grand Champion Orchid Champion Species Orchid

Oncidium Croesus Grown by M. Coker

Champion Other Hybrid Orchid Champion Specimen Orchid Best Other Hybrid – Open

Den. Kalow Byrne-Dimos Grown by C. Krolikowski