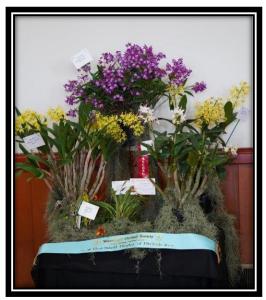

## **Open Winner**

Prahg. Inka Rose Grown by M. Coker

## **WOS Spring Show Winners.**

Grand Champion Orchid Champion Species Orchid

Oncidium Croesus Grown by M. Coker

Champion Other Hybrid Orchid Champion Specimen Orchid Best Other Hybrid – Open

Den. Kalow Byrne-Dimos Grown by C. Krolikowski