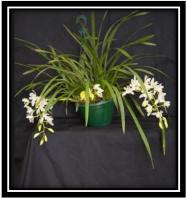

hampion Cymbidium Orchid Best Medium Cym. – Open



Cym. Fury Land 'Master Travis' Grown by D. Wain

#### **Best Paphiopedilum - Novice**



Paph. Destiny x Night Watch Grown by M. Coker

#### Best Masdevallia – Intermediate



Mas. Isbern Grown by L. & A. Shepherd



Paph. Unknown Grown by K. Ridgway

#### Best Large Cym. - Open



Cym. Penorc Realaty 'Masterpiece' Grown by G. Browning

Best Large Cym. – Intermediate



Cym. One Tree Hill 'Soltice Gold' Grown by M. Grzan

#### Best Large Cym. Novice/Adv. Nov



Cym. Khan Flame 'Tuscany' Grown by L. Balazinec

Best Small Cym. - Open

#### Best Medium Cym. – Intermediate



Cym. Gentle Touch 'Bon Bon Grown by M. Grzan

#### **Best Small Cym - Intermediate**



Cym. Little Sarah 'Princess' Grown by M. Bastecky

#### Best Small Cym – Novice



Cym. Sarah Jean 'Ice Casade' Grown by I. Katis

#### Best Aust. Native - Intermediate

Cym. Willunga Regal 'Midnight'

Grown by G & C Dimech



Den. Aust. Obsession x Aust. Cobber Grown by A. Magnano

#### **Best Aust. Native - Novice**



Den. Kingianum Corrigan x Self Grown by D & P Kennedy

## Best Medium Cym. – Novice





#### Best Other Hybrid - Inter.



Den. Aust Freckles x Aust. Ginger Grown by A. Magnano

#### **Best Other Hybrid – Novice**



Coel. Unchained Melody Grown by D & P Kennedy

#### **Best Large Display of Orchids**

**Best Basket of Orchids** 



Displayed by K. Lam



Displayed by G & C Dimech

#### **Best Small Display of Orchids**



Displayed by S & M Randall

## Social Media: W.O.S. Inc. Website

Information regarding Warringal Orchid Society can be accessed v