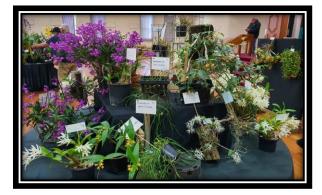

## A sea of yellow from the Spring Show 2022

More yellow

a little colour

& more yellow

Warringal Orchid Society Inc.

BYO Drinks, Partners and a plate to compliment meal.

George

Chris