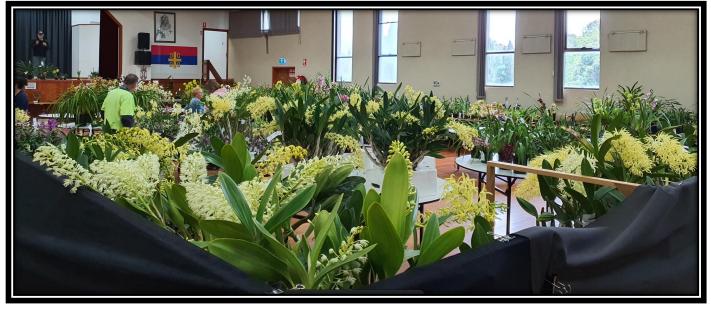

## A sea of yellow from the Spring Show 2022

More yellow

a little colour

& more yellow

Warringal Orchid Society Inc.

BYO Drinks, Partners and a plate to compliment meal.

George

Chris