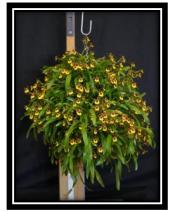

## A sea of yellow from the Spring Show 2022

More yellow

a little colour

& more yellow

Warringal Orchid Society Inc.

BYO Drinks, Partners and a plate to compliment meal.

George

Chris