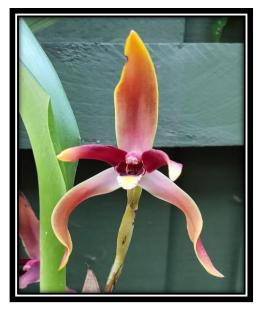

## **PRESIDENTS CHOICE**

Epidendrum melanoporphryeum Grown by M. Coker

Our July meeting will be on Wednesday 19th 2023 at the Senior Citizens Hall in Hawdon St,

Heidelberg @ 8.00pm. Please bring a plate of supper to share.