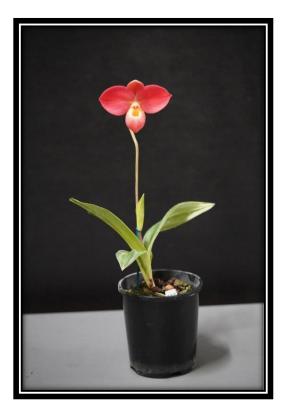

## **PRESIDENTS CHOICE**

Epidendrum melanoporphryeum Grown by M. Coker

Our July meeting will be on Wednesday 19th 2023 at the Senior Citizens Hall in Hawdon St,

Heidelberg @ 8.00pm. Please bring a plate of supper to share.

| Species- Any Genera<br>1 <sup>st</sup> . Epi. Melanoporphryeum<br>2 <sup>nd</sup> . Gomesa Longipes<br>3 <sup>rd</sup> . C. Percivaliana<br>BEST IN SECTION<br>Phrag. Fritz Schomburg | M. Coker<br>J & L Karbownik<br>M. Coker<br>M. Coker |
|---------------------------------------------------------------------------------------------------------------------------------------------------------------------------------------|-----------------------------------------------------|
| INTERMEDIATE                                                                                                                                                                          |                                                     |
| <b>Species- Any Genera</b><br>1 <sup>st</sup> . Cym. Tracyanum<br>2 <sup>nd</sup> . Cym. Erythrostylum<br><u>BEST IN SECTION</u><br>Cym. Tracyanum                                    | S. Grzinic<br>M. Volodina<br>S. Grzinic             |
| ADVANCED NOVICE                                                                                                                                                                       |                                                     |
| <b>Paphiopedilum</b><br>1 <sup>st</sup> . Primvaal x Mooveteanum                                                                                                                      | K. Ridgway                                          |
| Australian Native Hybrid<br>1 <sup>st</sup> . Den. Star Of Gold                                                                                                                       | K. Ridgway                                          |
| <b>Oncidium</b><br>1 <sup>st</sup> . Oncid Twinkle 'Red Fantasy'                                                                                                                      | K. Ridgway                                          |
| <b>Any Other Hybrid</b><br>1 <sup>st</sup> . Lalia Gouldiana<br>2 <sup>nd</sup> . Coel. Ovalis x Barbata                                                                              | K. Ridgway<br>K. Ridgway                            |
| <b>Species- Any Genera</b><br>1 <sup>st</sup> . Oncid Sotoanum<br>2 <sup>nd</sup> . Max. Schunkoana                                                                                   | K. Ridgway<br>K. Ridgway                            |
| <u>BEST IN SECTION</u><br>Primvaal x Mooveteanum                                                                                                                                      | K. Ridgway                                          |
| NOVICE                                                                                                                                                                                |                                                     |
| Any Other Hybrid<br>1 <sup>st</sup> . Den. Ya Ya Compact<br>2 <sup>nd</sup> . Onc. #2 Bright Yellow<br>3 <sup>rd</sup> . Onc. #1 Pale Yellow                                          | W Huang<br>W Huang<br>W Huang                       |
| <b>Species- Any Genera</b><br>1 <sup>st</sup> . paph. Henryanum                                                                                                                       | D. Westhead                                         |
| <b>BEST IN SECTION</b><br>Den. Ya Ya Compact                                                                                                                                          | W Huang                                             |
| PRESIDENTS CHOICE                                                                                                                                                                     |                                                     |
| Epi. Melanoporphryeum                                                                                                                                                                 | M. Coker                                            |
| SEEDLING FLOWERING FIRST TIME                                                                                                                                                         |                                                     |
| 1 <sup>st</sup> . Paph Saturday Night x Sib<br>2 <sup>nd</sup> . Gomesa Mimmi x Golden Drops                                                                                          | M. Coker<br>A. Rogers                               |