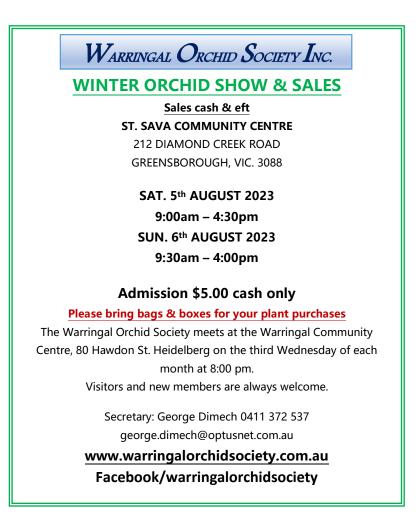

# Winter Show

## Only 3 Weeks away

The Winter show is coming up fast so we want to prepare you in advance.

Please make sure you are financial if you want to show or sell your plants. If you are not financial, please contact Alf as fees are due by the end of June.

# Annual membership fees are due by the end of June. Single \$20.00 Dual \$25.00

Fee for posted copy of bulletin \$12.00 Email copy of bulletin is free.

I will have printed copies available of the Show Schedule, Sales Sheets & tickets at the July meeting.

Please let me know by return of this email on how many plants you may be selling.

Soft copies of the Schedule & show flyer & sales sheets are attached with this email.

The Committee have decided that all future Show Sales will be paid by EFT to the nominated accounts as we are not issuing cheques any more. If you have any queries, please let Kerri or Alf know.

Volunteer's will be needed to help set-up on Friday the 4<sup>th</sup> so please let Kerri or George know if you will be available. Please also note that Chris will need help in the kitchen over the 3 days, please let Chris know of your availability.

## Winter Show August 4<sup>th</sup> Set-up, Show 5<sup>th</sup> & 6<sup>th</sup>

- > Spring Show September 29<sup>th</sup> Set-up, Show Sept 30<sup>th</sup> & 1<sup>st</sup> Oct
- 19<sup>th</sup> November Xmas BBQ TBA
- > <u>13<sup>th</sup> December Xmas Dinner</u>