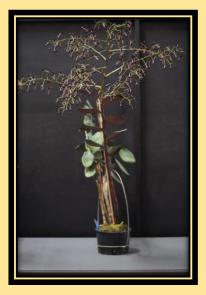

#### **Members Corner**

Maxillaria Nigrescence Grown by B. Duggan **Social Media:** 

W.O.S. Inc. Website

Information regarding Warringal Orchid Society can be accessed via our official website:

https://warringalorchidsociety.com.au/