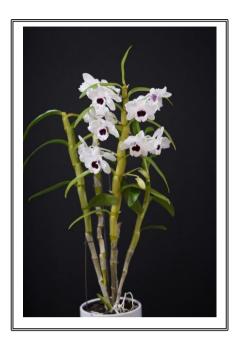

#### Seedling 1<sup>st</sup>. flowering

D. Tetragonum V Tetragonum

Grown by A Rogers

Sarc. Falcatus 'Purple Lip

Grown by J & L Karbownik