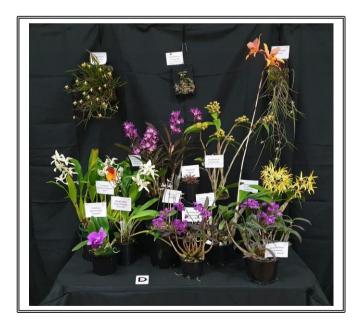

#### WARRINGAL ORCHID SOCIETY INC. - SPRING SHOW SUMMARY - 2023

|                                                      | Plant<br>No. | PLANT NAME                                  | PLANT OWNER      |
|------------------------------------------------------|--------------|---------------------------------------------|------------------|
| GRAND CHAMPION ORCHID                                | 207          | Masd. Rubicon 'Hacketts Creek'              | J. Haniver       |
| RESERVE CHAMPION ORCHID                              | 148          | Paph. Malipoense                            | M. Coker         |
| CHAMPION CYMBIDIUM ORCHID                            | 90           | Cym. Kimberly Splash 'Tee Pee'              | J. Guario        |
| CHAMPION AUSTRALIAN<br>NATIVE                        | 202          | Den. Greta Snow                             | Le. Tan Liep     |
| CHAMPION SPECIES ORCHID                              | 148          | Paph. Malipoense                            | M. Coker         |
| CHAMPION OTHER HYBRID<br>ORCHID                      | 207          | Masd. Rubicon 'Hacketts Creek'              | J. Haniver       |
| CHAMPION SPECIMEN ORCHID                             | 152          | Cat. Guarianthe Aurantiaca 'Minshima Spots' | M. Coker         |
| Best Paphiopedilum - Open                            | 148          | Paph. Malipoense                            | M. Coker         |
| Best Paphiopedilum -<br>Intermediate                 | N/A          |                                             |                  |
| Best Paphiopedilum -<br>Novice/Advanced Novice       | N/A          |                                             |                  |
| Best Masdevallia - Open                              | 207          | Masd. Rubicon 'Hacketts Creek'              | J. Haniver       |
| Best Masdevallia - Intermediate                      | 114          | Masd. Isbern                                | A & L Shepherd   |
| Best Masdevallia -<br>Novice/Advanced Novice         | 173          | Masd. Heathii 'Golden Gate'                 | I. Katis         |
| Best Large Cymbidium - Open                          | 90           | Cym. Kimberly Splash 'Tee Pee'              | J. Guario        |
| Best Large Cymbidium -<br>Intermediate               | 63F          | Cym. Kirby Lesh x Khan Flame 'Raquel'       | M. Grzan         |
| Best Large Cymbidium -<br>Novice/Advanced Novice     | N/A          |                                             |                  |
| Best Medium Cymbidium - Open                         | 108          | Cym. Valley Olympic 'Pink Perfection'       | G & M Van Remmen |
| Best Medium Cymbidium -<br>Intermediate              | 66F          | Cym. Gentle Touch 'Bon Bon'                 | M. Grzan         |
| Best Medium Cymbidium -<br>Novice/Advanced Novice    | 175          | Cym. Unknown                                | L. Balazinec     |
| Best Small Cymbidium - Open                          | 244          | Cym. Mary Green 'Vic'                       | D. Wain          |
| Best Small Cymbidium -<br>Intermediate               | 67F          | Cym. Eye Of The Tiger                       | M. Grzan         |
| Best Small Cymbidium -<br>Novice/Advanced Novice     | 171          | Cym. Sarah Jean 'Ice Cascade'               | I. katis         |
| Best Australian Native - Open                        | 202          | Den. Greta Snow                             | Le. Tan Liep     |
| Best Australian Native –<br>Intermediate             | 111          | Den. Schoenina                              | A & L Shepherd   |
| Best Australian Native -<br>Novice/Advanced Novice   | 172          | Den. Linguiforme                            | I. Katis         |
| Best Other Hybrid Orchid - Open                      | 88           | Coel. Unchained Melody Var Alba             | C. Krolikowski   |
| Best Other Hybrid Orchid –<br>Intermediate           | 182          | Lyc. Macama 'Aline'                         | M. Volodina      |
| Best Other Hybrid Orchid -<br>Novice/Advanced Novice | 15           | Den. Yukidaruma 'king'                      | K. Sloane        |
| Best Large Display of Orchids                        | N/A          |                                             |                  |
| Best Medium Display of Orchids                       | А            | Stand A                                     | G & C Dimech     |
| Best Small Display of Orchids                        | С            | Stand C                                     | K. Lam           |
| Display of Orchids -<br>Novice/Advanced Novice       | N/A          |                                             |                  |
| Best Basket of Orchids                               | 1            | Basket 1                                    | G & C Dimech     |

### Spring show 2023 stands

Medium Stand by G & C Dimech

Small Stand by K. Lam

Small Stand by S & H Randall

Medium Stand by F & J Spiteri

Small Stand by M. Grzan

Medium Stand by A. Rogers

Basket by G & C Dimech